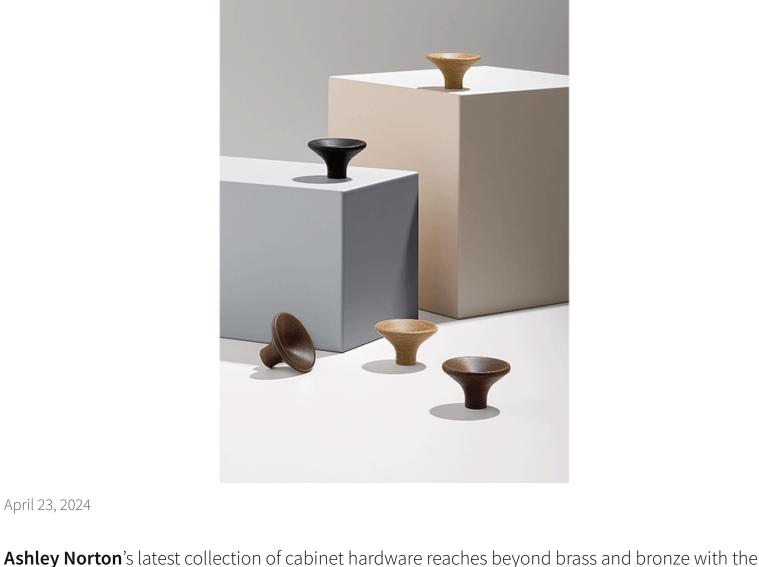

April 23, 2024

offers an array of wood hardware that perfectly complements today's modern designs. Just as no two trees are alike, no two cabinet knobs or pulls from Ashley Norton are identical. Since each piece of hardware is made from real walnut and oak timbers, each piece has slight variations in wood grain that make it one-of-a-kind. Plus, over time, natural wood will patina and evolve with use, becoming more beautiful and unique as the hardware ages.

range from the geometric Rectangular Knob to the asymmetrically curvy Wave Pull and finishes include walnut, oak, and a new stained black finish for designs made of ash wood. The collection

Modern Pull, as well as several designs that seamlessly blend wood and metal for a uniquely balanced look. Additional ash wood styles are now available in a sophisticated and elegant stained black finish, perfect for creating a dramatic ambiance in design projects. Photo credit: **Ashley Norton** 

The wood hardware designs include the undulating Wave Pull, the slightly slanted Angled Knob, the twisted Arc Pull, the craftsman-inspired Rectangular Knob, the circular Yo-yo Knob, the bridge-like

More Bath Hardware & Accessories, Kitchen Hardware & Accessories