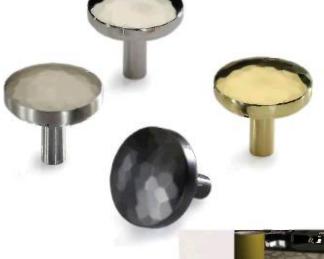

## **ASHLEY NORTON**

introduces a new hammered finish to its line of architectural hardware for a bespoke feel that makes both a visual and tactile statement, according to the company. The hammered finish is available for an array of Ashley Norton hardware, including edge pulls, cabinet pulls, and cabinet knobs. For more,  $visit\ as hley nor to n. com.$ 