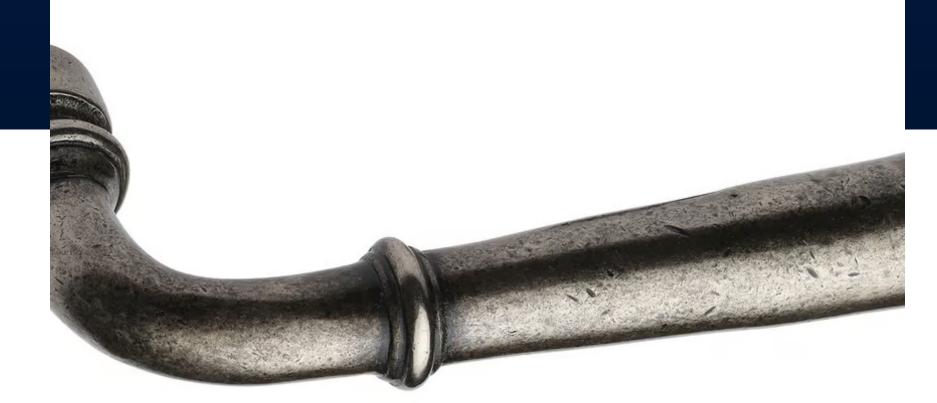

## Adaptable Levers: Signature Classic Leverset from Ashley Norton By **Jena Tesse Fox** • Jan 23, 2024 11:18am

ල

Design **Ashley Norton** Hardware FF&E

lever in White Medium. (Ashley Norton)

Ashley Norton's Signature Classic Leverset Collection has five new styles, including the Colonial

Ashley Norton has expanded its collection of architectural hardware with five new lever styles. Joining the company's Signature Classic Leverset Collection are the traditional Edward, classic Colonial, transitional Cara, sleek Alessa and curvy Joan. The ergonomic new styles are available as individual levers or as leversets for interior or exterior use.

The new levers run the style gamut from traditional and transitional to contemporary. The range makes it easy to add Ashley Norton's solid bronze and solid brass architectural hardware to any style of decor. The Edward lever, available in solid bronze, has a traditional flair with fine details that hint of its classic past. The Colonial lever, available in solid bronze or solid brass, has refined details. The Cara lever, available in solid bronze, blends sleek metal with a hint of ornamentation. The Alessa lever, available in both solid brass and solid bronze, combines curves and edges into a modern and minimal design. And the Joan lever, available in solid bronze, is a fluid silhouette that emphasizes curves.

All Ashley Norton levers are forged from brass or bronze. Brass levers are available in nine finishes: Satin Nickel, Polished Chrome, Dark Oil Rubbed, Flat Black, Polished Nickel, Satin Chrome, Satin Brass, Polished Brass and Unlacquered Brass. Bronze levers are available in five patina options: Dark Bronze, Matt Black, White Bronze, White Medium and Natural Bronze.