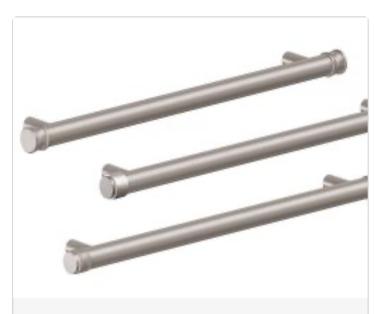

## **Cabinet Cup Pulls**

From: Ashley Norton

**Request More Information** 

No longer solely reserved for farmhouse or vintage styling, Ashley Norton's selection of cup pulls can be incorporated into any design style, including traditional, transitional and contemporary. Finishes range from lead-free pewter and shades of bronze to shades of black.