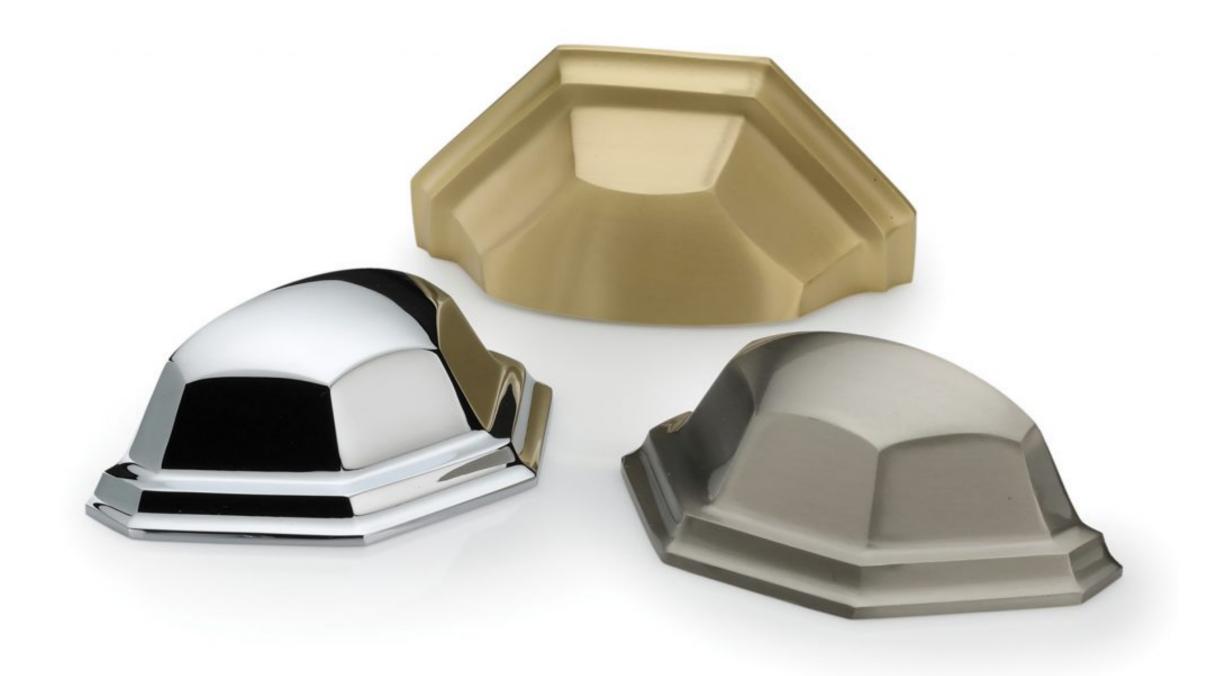

## **Cabinet Cup Pulls**

From: Ashley Norton

**Request More Information** 

No longer solely reserved for farmhouse or vintage styling, Ashley Norton's selection of cup pulls can be incorporated into any design style, including traditional, transitional and contemporary. Finishes range from lead-free pewter and shades of bronze to shades of black.