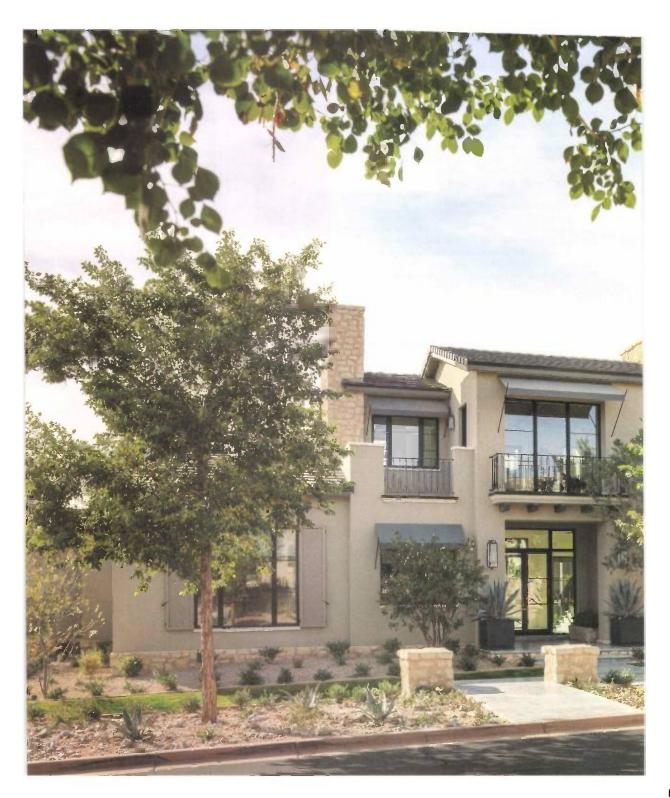

To achieve this, Carson and Anthony Salcito of Salcito Custom Homes created an open floor plan design with lots of light and access to the outdoors, and used materials like fir, oak, marble, Texas limestone (a request from Kitzmiller), brass and silk throughout. "We used the Texas limestone on the chimney masses and at the base of the home," says Carson. "It grounded the home and was the palette we used to build the design around."