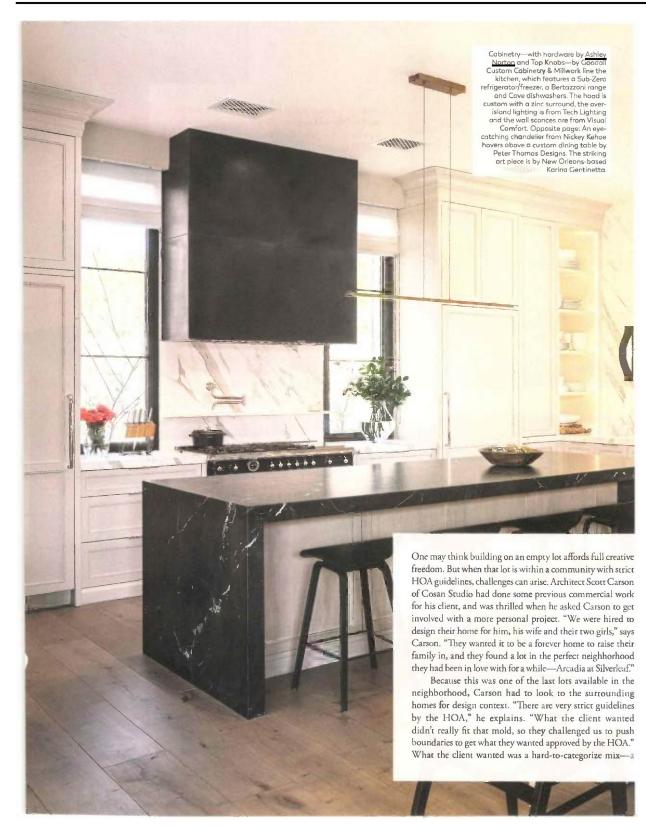

To achieve this, Carson and Anthony Salcito of Salcito Custom Homes created an open floor plan design with lots of light and access to the outdoors, and used materials like fir, oak, marble, Texas limestone (a request from Kitzmiller), brass and silk throughout. "We used the Texas limestone on the chimney masses and at the base of the home," says Carson. "It grounded the home and was the palette we used to build the design around."

The team made the most of the lot's space, creating a two-story home with some larger, grand areas, and others that are smaller and cozier. "There's something nice about this idea of compression and release," says Carson. "In some spaces you want that cozy feel, and in others, it's nice to release—like the great room and other areas with