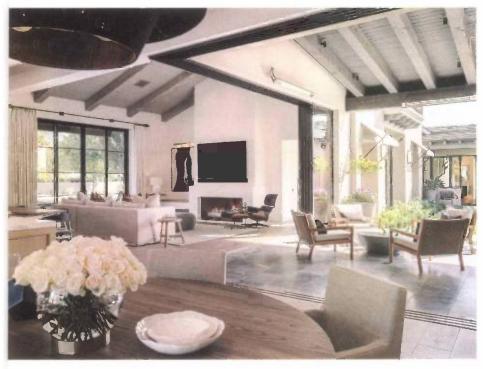

To achieve this, Carson and Anthony Salcito of Salcito Custom Homes created an open floor plan design with lots of light and access to the outdoors, and used materials like fir, oak, marble, Texas limestone (a request from Kitzmiller), brass and silk throughout. "We used the Texas limestone on the chimney masses and at the base of the home," says Carson. "It grounded the home and was the palette we used to build the design around."

The team made the most of the lot's space, creating a two-story home with some larger, grand areas, and others that are smaller and cozier. "There's something nice about this idea of compression and release," says Carson. "In some spaces you want that cozy feel, and in others, it's nice to release—like the great room and other areas with

Filled with natural light, an open, flowing plan and a beautiful mix of natural materials, the home has several standout areas, including the great room that's open to the kitchen, dining area and the outdoor living room. "When the corner slider opens it becomes one large entertainment area," Carson notes. Salcito points out the 10-foot-tall windows and doors throughout, the Lutron lighting system, the kids' wing and the owner's loft as some of his favorite features. "This house is hard to categorize without a dozen adjectives, however, overall, the aura is extremely welcoming. The house has a hip vibe for a young family, with an appreciation