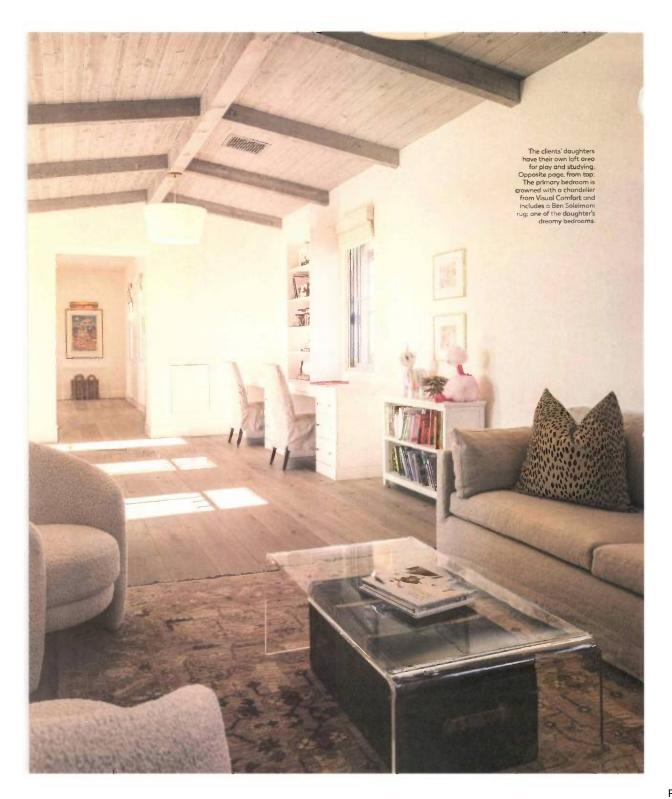

Filled with natural light, an open, flowing plan and a beautiful mix of natural materials, the home has several standout areas, including the great room that's open to the kitchen, dining area and the outdoor living room. "When the corner slider opens it becomes one large entertainment area," Carson notes. Salcito points out the 10-foot-tall windows and doors throughout, the Lutron lighting system, the kids' wing and the owner's loft as some of his favorite features. "This house is hard to categorize without a dozen adjectives, however, overall, the aura is extremely welcoming. The house has a hip vibe for a young family, with an appreciation