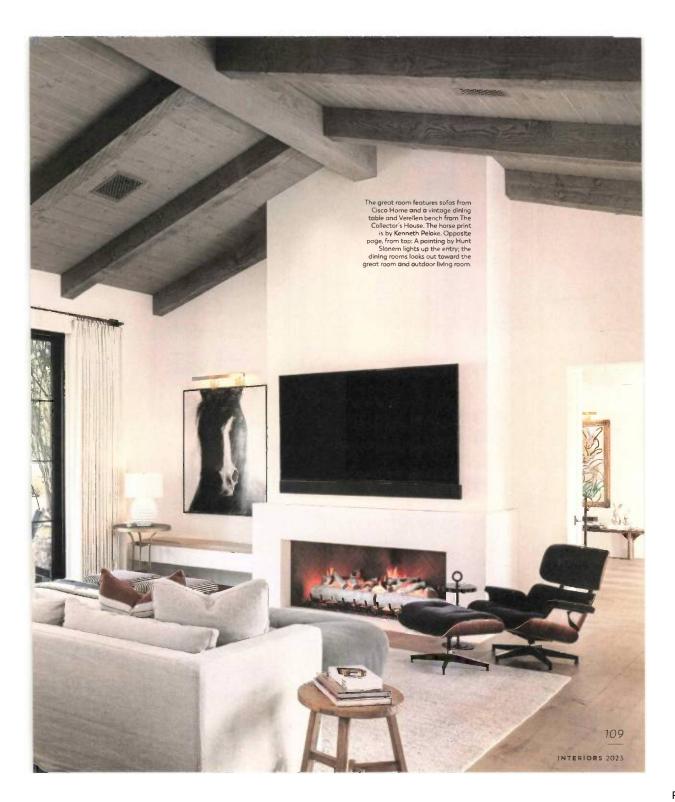

To achieve this, Carson and Anthony Salcito of Salcito Custom Homes created an open floor plan design with lots of light and access to the outdoors, and used materials like fir, oak, marble, Texas limestone (a request from Kitzmiller), brass and silk throughout. "We used the Texas limestone on the chimney masses and at the base of the home," says Carson. "It grounded the home and was the palette we used to build the design around."

The team made the most of the lot's space, creating a two-story home with some larger, grand areas, and others that are smaller and cozier. "There's something nice about this idea of compression and release," says Carson. "In some spaces you want that cozy feel, and in others, it's nice to release—like the great room and other areas with

Filled with natural light, an open, flowing plan and a beautiful mix of natural materials, the home has several standout areas, including the great room that's open to the kitchen, dining area and the outdoor living room. "When the corner slider opens it becomes one large entertainment area," Carson notes. Salcito points out the 10-foot-tall windows and doors throughout, the Lutron lighting system, the kids' wing and the owner's loft as some of his favorite features. "This house is hard to categorize without a dozen adjectives, however, overall, the aura is extremely welcoming. The house has a hip vibe for a young family, with an appreciation