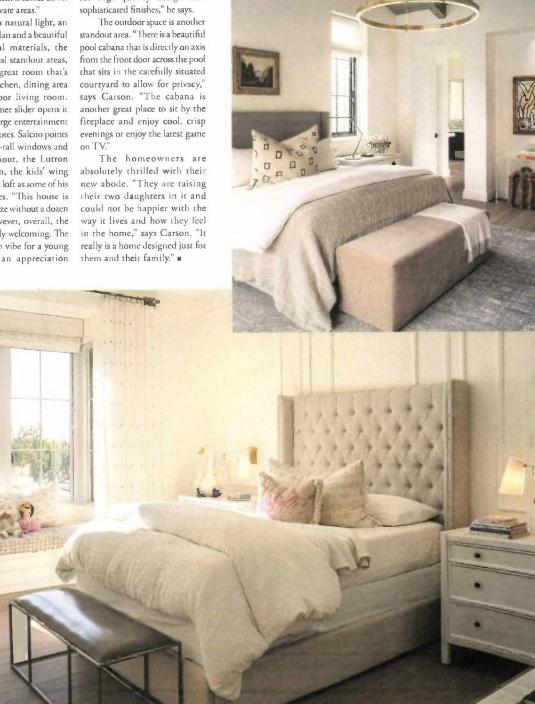

Page 5 of 13

Date: Location: Circulation (DMA): Type (Frequency): Page: Section: Keyword: Wednesday, February 01, 2023 SCOTTSDALE, AZ 35,000 (N/A) Magazine (2Y) 104,105,106,107.... Main Ashley Norton

warm, welcoming, earthy home with seamless indooroutdoor flow and as much privacy as possible on a lot with many neighbors. The wife, Kaycee Kitzmiller, was inspired by a home she loved in Texas and a Napa winery designed by Scottsdale firm Berghoff Design Group. "I wanted the home to feel warm, organic, yet structured with an eclectic mix of vintage and new pieces to add charm," she says. "My ultimate goal was to create a space that had felt collected over the years."

To achieve this, Carson and Anthony Salcito of Salcito Custom Homes created an open floor plan design with lots of light and access to the outdoors, and used materials like fir, oak, marble, Texas limestone (a request from Kitzmiller), brass and silk throughout. "We used the Texas limestone on the chimney masses and at the base of the home," says Carson. "It grounded the home and was the palette we used to build the design around."