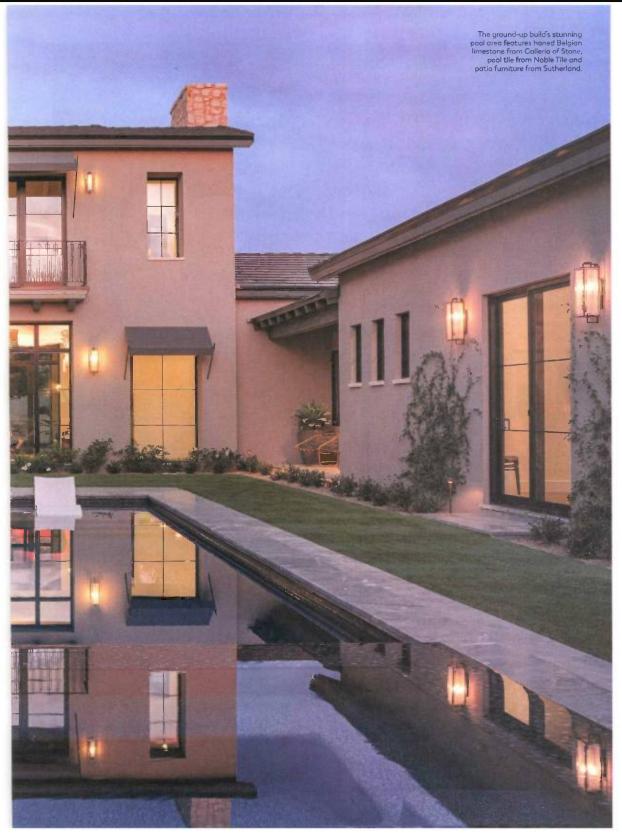

Page 5 of 13

Date: Location: Circulation (DMA): Type (Frequency): Page: Section: Keyword: Wednesday, February 01, 2023 SCOTTSDALE, AZ 35,000 (N/A) Magazine (2Y) 104,105,106,107.... Main Ashley Norton

warm, welcoming, earthy home with seamless indooroutdoor flow and as much privacy as possible on a lot with many neighbors. The wife, Kaycee Kitzmiller, was inspired by a home she loved in Texas and a Napa winery designed by Scottsdale firm Berghoff Design Group. "I wanted the home to feel warm, organic, yet structured with an eclectic mix of vintage and new pieces to add charm," she says. "My ultimate goal was to create a space that had felt collected over the years."

To achieve this, Carson and Anthony Salcito of Salcito Custom Homes created an open floor plan design with lots of light and access to the outdoors, and used materials like fir, oak, marble, Texas limestone (a request from Kitzmiller), brass and silk throughout. "We used the Texas limestone on the chimney masses and at the base of the home," says Carson. "It grounded the home and was the palette we used to build the design around."