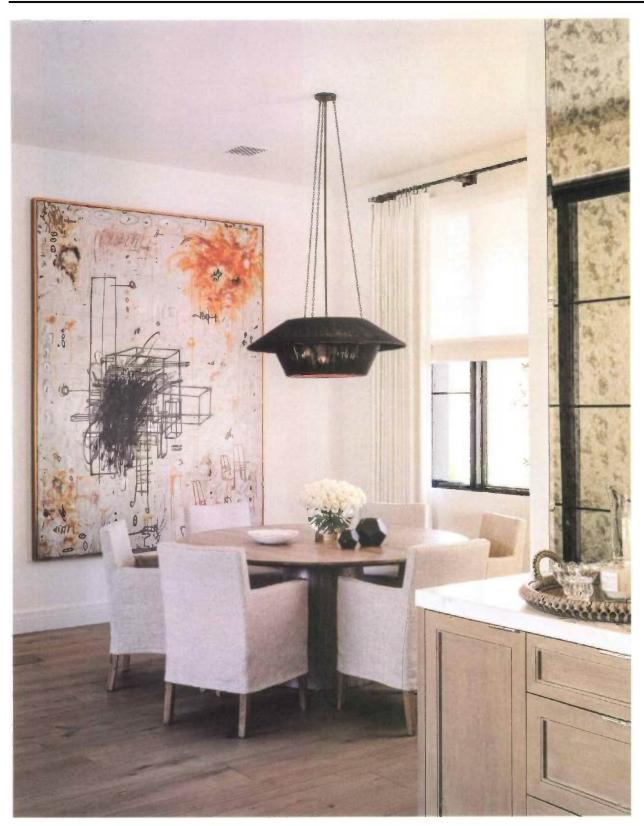

Filled with natural light, an open, flowing plan and a beautiful mix of natural materials, the home has several standout areas, including the great room that's open to the kitchen, dining area and the outdoor living room. "When the corner slider opens it becomes one large entertainment area," Carson notes. Salcito points out the 10-foot-tall windows and doors throughout, the Lutron lighting system, the kids' wing and the owner's loft as some of his favorite features. "This house is hard to categorize without a dozen adjectives, however, overall, the aura is extremely welcoming. The house has a hip vibe for a young family, with an appreciation