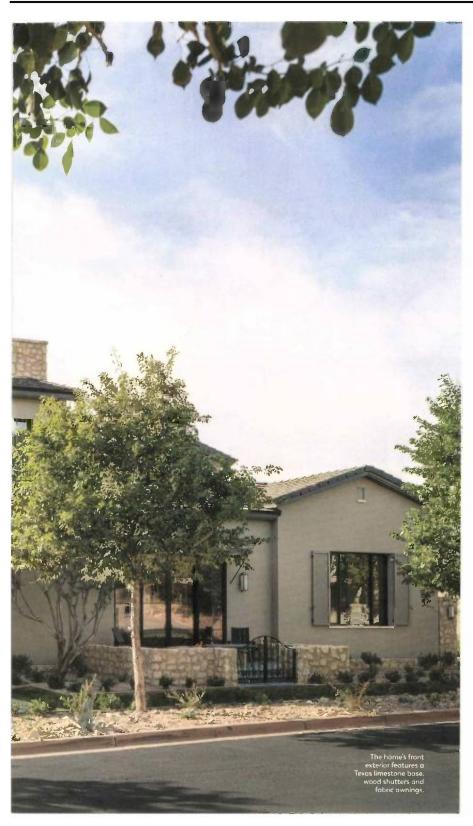

To achieve this, Carson and Anthony Salcito of Salcito Custom Homes created an open floor plan design with lots of light and access to the outdoors, and used materials like fir, oak, marble, Texas limestone (a request from Kitzmiller), brass and silk throughout. "We used the Texas limestone on the chimney masses and at the base of the home," says Carson. "It grounded the home and was the palette we used to build the design around."