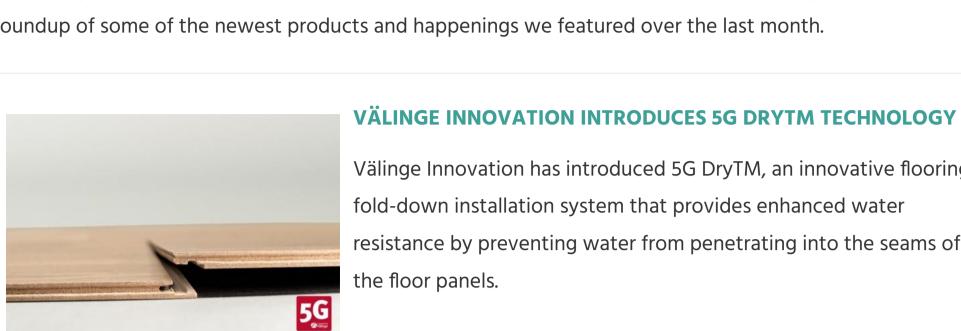

#### Välinge Innovation has introduced 5G DryTM, an innovative flooring fold-down installation system that provides enhanced water

resistance by preventing water from penetrating into the seams of the floor panels.