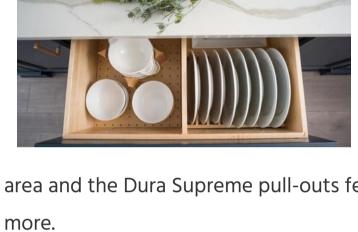

### Dura Supreme offers an expansive collection of storage features, many of them concentrating on the main work zones within the

**DURA SUPREME CABINETRY OFFERS EXPANSIVE COLLECTION OF** 

kitchen. Pull-outs are often designed near the sink area or the cooking area and the Dura Supreme pull-outs feature tray storage, spice storage, a knife block, towel storage, and