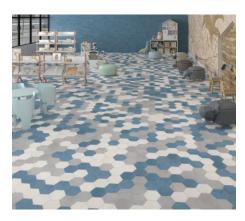

# Porcelain tile inspired by ancient heritage

**DALTILE** debuts its new Scrapbook glazed porcelain tile collection, which offers vintage-inspired decorative 8-inch hexagons with corresponding 2 by 8 floor tiles. Scrapbook features concrete visuals that are available in perfectly muted colors. Its decorative hexagons, solid hexagons, and complementary solid 2 by 8 floor tiles can seamlessly combine or stand alone in various patterns, adding comfort and the visual of handcrafted beauty to any residential or commercial space. daltile.com