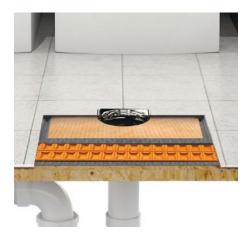

## Floor drain ensures reliable performance

**SCHLUTER SYSTEMS** expands its offering of drains to include the KERDI-DRAIN-F, a floor drain designed with a flat, narrow bonding flange to facilitate tight installations against walls, in corners and in floors without a slope. Perfectly suited for wet rooms, bathroom floors and other applications that require waterproofing and drainage. KERDI-DRAIN-F is designed for use in tiled floors in conjunction with all Schluter-DITRA and Schluter-DITRA-HEAT membranes. schluter.com