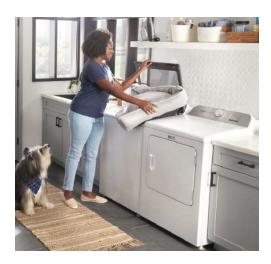

## Laundry pair created for homes with pets

MAYTAG presents the Maytag Pet Pro System, a laundry pair designed to visibly remove pet hair. The Maytag Pet Pro System works as a complete laundry solution to help pet parents tackle the burden of pet hair. In the washer, the Pet Pro option unleashes additional water and a deep rinse to activate the Pet Pro Filter, a pet hair filter in the washer, removing five times more pet hair from clothes. In the dryer, the Pet Pro option lifts and traps loads of pet hair with an XL lint trap.