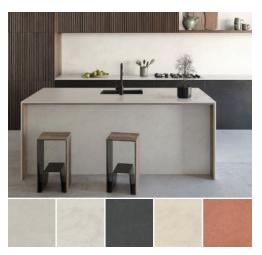

#### **Durable surface pays** tribute to craftsmen

**COSENTINO** launches Dekton Kraftizen, the first large-format stucco material of its kind. Designed specifically for flooring and cladding, Kraftizen pays homage to craftsmanship techniques while drawing inspiration from Venetian stucco. The collection has industry-leading durability in five diverse hues with a deep, rich texture. A technique refined through technology creates a durable surface that delights the five senses through textures and volumes, silky and extra matte colors.

cosentino.com