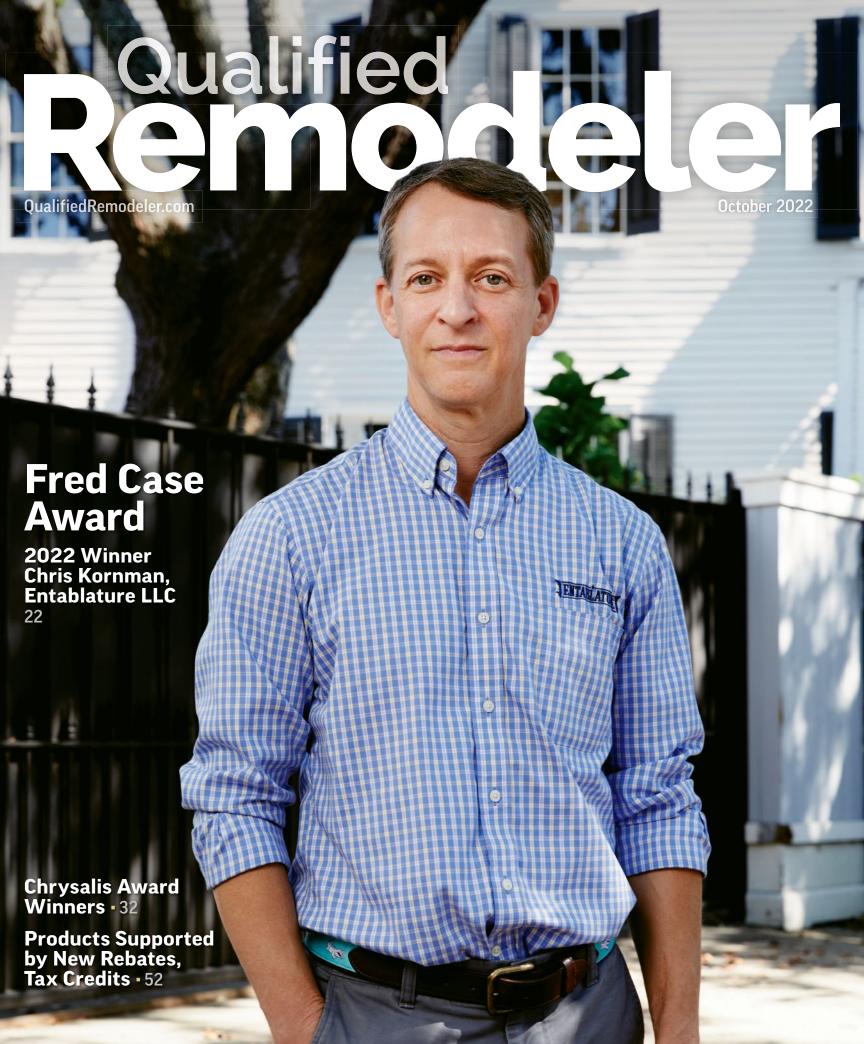

#### LED fixtures wash over exterior surfaces

#### **WAC LANDSCAPE LIGHTING**

introduces Surface Mount Indicator LED Light Fixtures. Easy to install. saving installation time and avoiding core drilling holes in a patio or driveway, the LED Indicator Fixtures mount right on top of the desired surface. The LED 2-inch 12-Volt Indicators are round and directional, providing soft, diffused illumination that washes walkways and other exterior spaces. The luminaires are available in stainless steel or bronzed stainless steel finishes.

waclandscapelighting.com