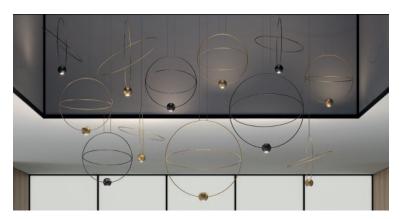

# Suspension lamp mimics planet trajectory

LODES collaborates with Slovenian designer Nika Zupanc to introduce Elara, a minimal yet sculptural suspension lamp. The name Elara connotes astronomy and Greek mythology, and its geometric design mimics the trajectory of the planets within the universe. Inspired by astral motion, the lamp is characterized by two metal rings, one of which can be set at various angles to produce fluidity and movement, and a small sphere at the bottom that contains the light source. lodes.com