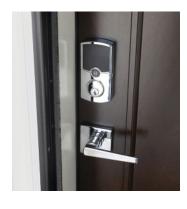

## Smart lock automates with latest products

ARRAY BY HAMPTON announces the release of its flagship product, the Connected Door Lock. Powered by the Array by Hampton app, users can create personalized schedules and automations that trigger actions with other Array devices, such as having Array lights turn on automatically when the door is locked or unlocked. The lock can be used with a traditional key, locking and unlocking from a smartphone, or with hidden keypad. Users can create custom codes for access.